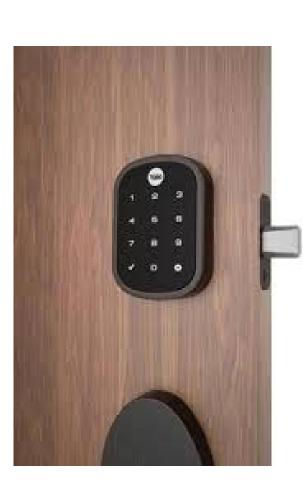

#### What do residents want in a smart home?

Connected thermostats

Exterior/doorbell camera

Connected locks

Connected lighting

Connected garage door

**Connected sprinklers** 

Voice control device