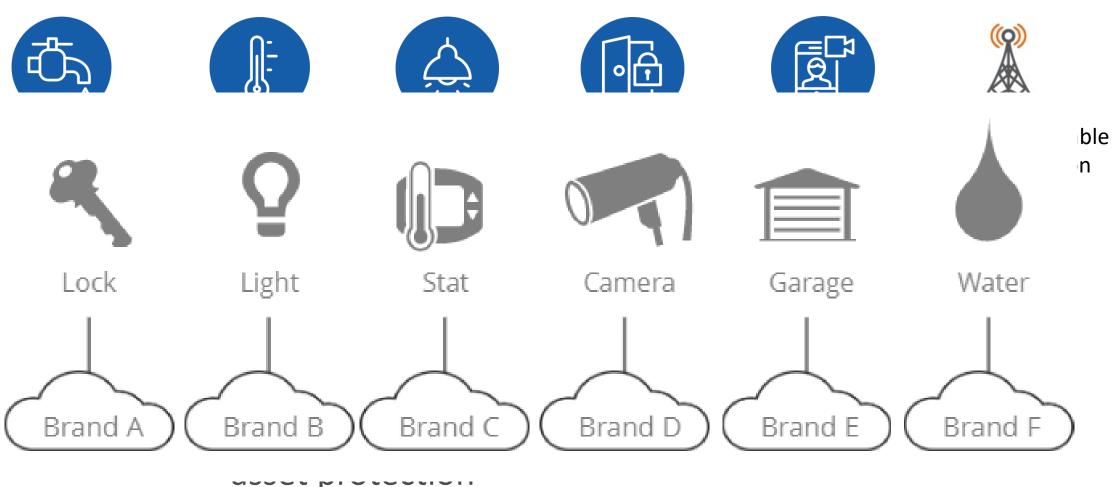

#### How do you chose a partner?

- Selection Criteria
  - ✓ Integrations
  - ✓ User Interfaces for resident and PM
  - ✓ User & group architecture
  - ✓ Data Privacy & Security
  - ✓ Installation and support capabilities
  - ✓ Initial cost vs ROI?