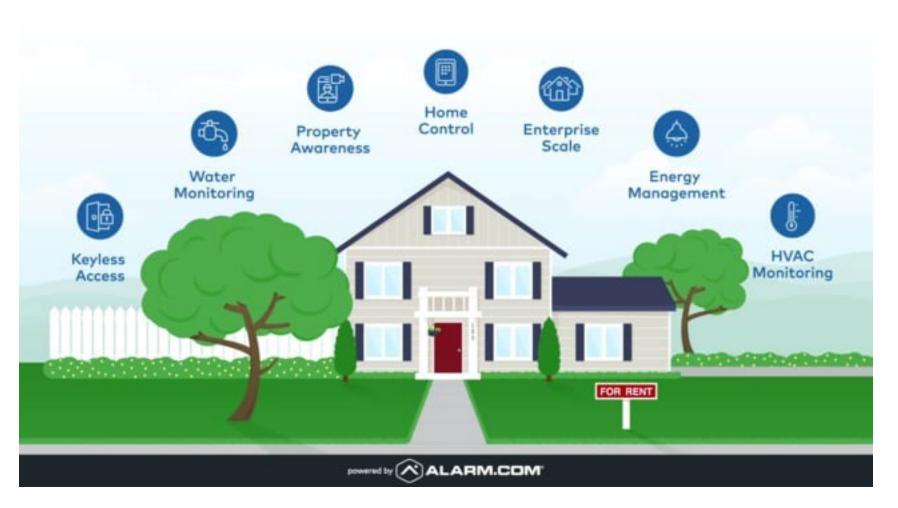

#### Value of a connected home

✓ resident amenity

#### What do residents want in a smart home?

Connected thermostats

Exterior/doorbell camera

Connected locks

Connected lighting

Connected garage door

**Connected sprinklers** 

Voice control device