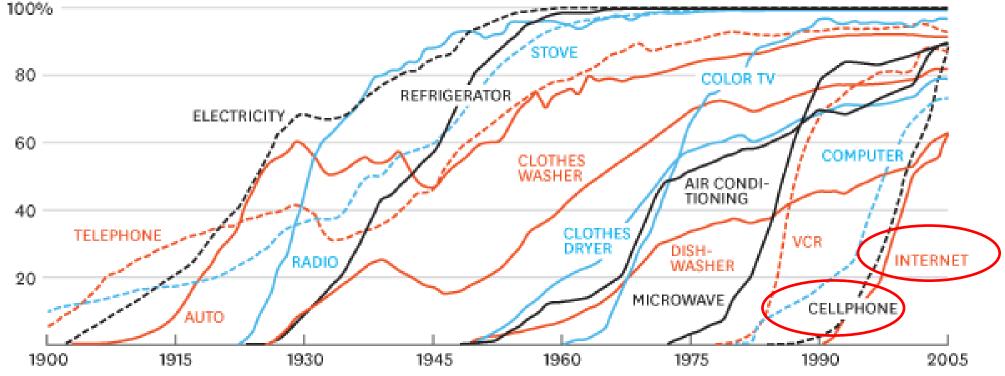

#### ...where change comes very rapidly!

#### CONSUMPTION SPREADS FASTER TODAY

SOURCE MICHAEL FELTON, THE NEW YORK TIMES

HBR.ORG

#### ... and its not slowing down