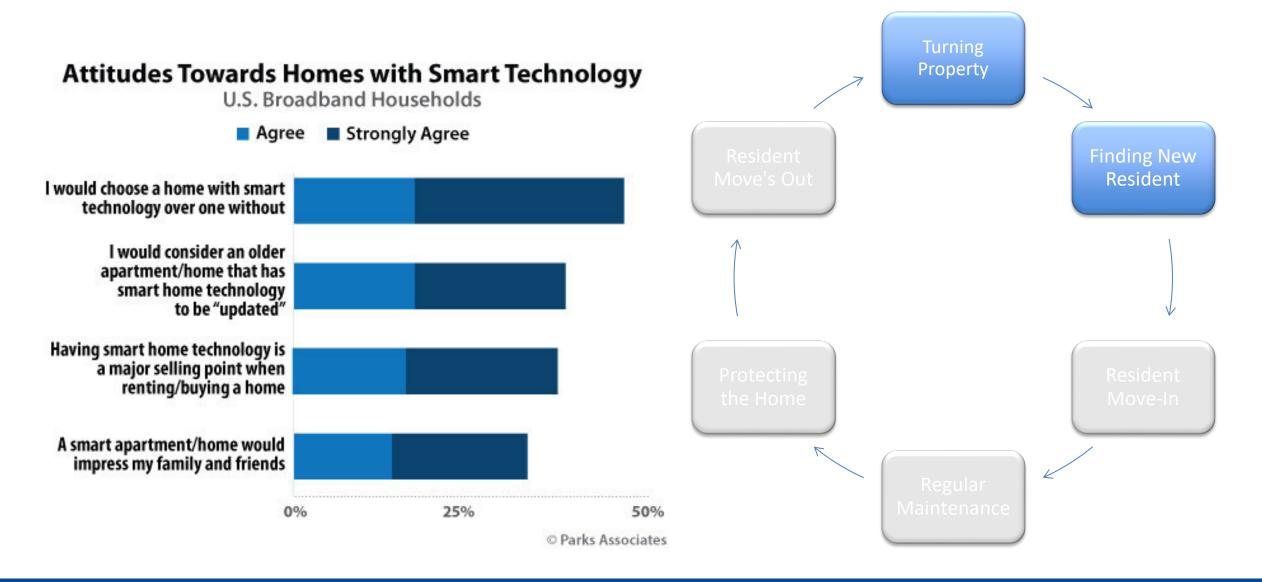

#### Do residents want a smart home?

#### What do residents want in a smart home?

Connected thermostats

Exterior/doorbell camera

Connected locks

Connected lighting

Connected garage door

**Connected sprinklers** 

Voice control device