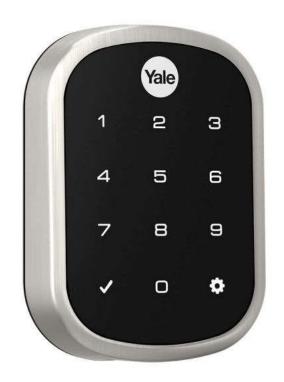

#### What do residents want in a smart home?

Connected thermostats

Exterior/doorbell camera

Connected locks

Connected lighting

Connected garage door

**Connected sprinklers** 

Voice control device